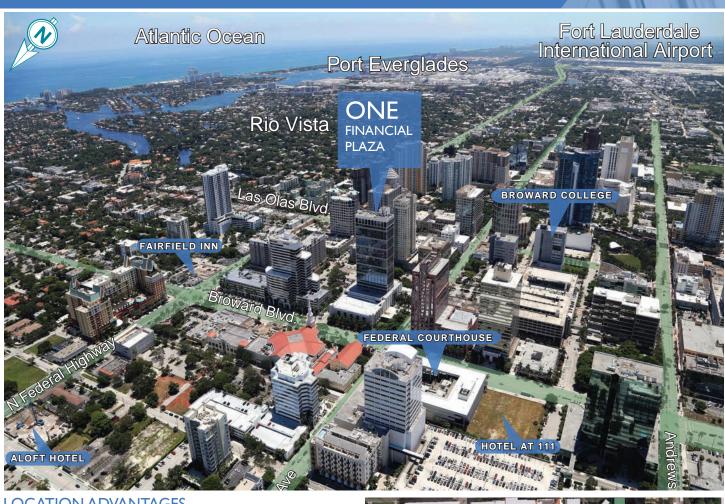

#### LOCATION ADVANTAGES

- Located 2 blocks from Las Olas Blvd.
- Excellent access to downtown amenities
- Excellent access to I-95, Turnpike & I-595 highways
- Minutes from Fort Lauderdale/Hollywood International Airport
- · Wide array of world class dining options easily walkable to the Property including:
  - I. Morton's The Steakhouse
  - 2. Offerdahl's Cafe Grill
  - 3. Rice & Dough
  - 4. Smoothie King
  - 5. SuViche
  - 6. Subway
  - 7. YOLO
  - 8. Del Frisco's

  - 9. Sky Thai Sushi
  - 10. Beehive Kitchen
  - 11. Starbucks
  - 12. Royal Pig Pub & Kitchen

- 13. Timpano
- 14. Lobster Bar Sea Grille
- 15. Starbucks
- 16. ETARU
- 17. Big City Tavern
- 18. American Social
- 19. Wild Sea Oyster Bar & Grille
- 20. Gran Forno Bakery
- 21. The Cheesecake Factory
- 22. Indigo Restaurant
- 23. Boathouse At The Riverside