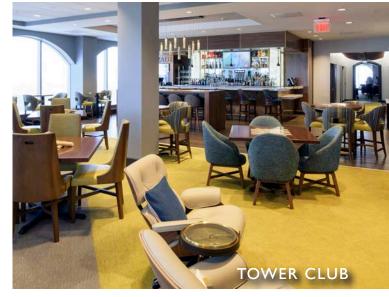

### **PROPERTY FEATURES**

- 28-story Class A office tower two blocks from Las Olas Blvd.
- Attached parking garage with direct access to the building lobby and tenant floors
- New high-speed elevators and hurricane impact glass
- Tenant monument signage available on Broward Blvd.
- High-end Spec suites available ranging from 900 sf to 2,000 sf
- Tower Club (Club Corp) on the 28th floor with dramatic ocean views
- Meeting rooms and event catering
- Deli on 5th Floor serving breakfast & lunch