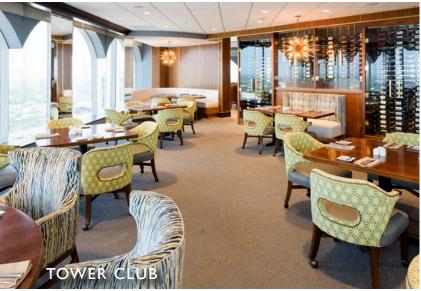

### **PROPERTY FEATURES**

- 28-story Class A office tower two blocks from Las Olas Blvd.
- Attached parking garage with direct access to the building lobby and tenant floors
- New high-speed elevators and hurricane impact glass
- Tenant monument signage available on Broward Blvd.
- High-end Spec suites available ranging from 900 sf to 2,000 sf
- Tower Club (Club Corp) on the 28th floor with dramatic ocean views
- Meeting rooms and event catering
- Deli on 5th Floor serving breakfast & lunch