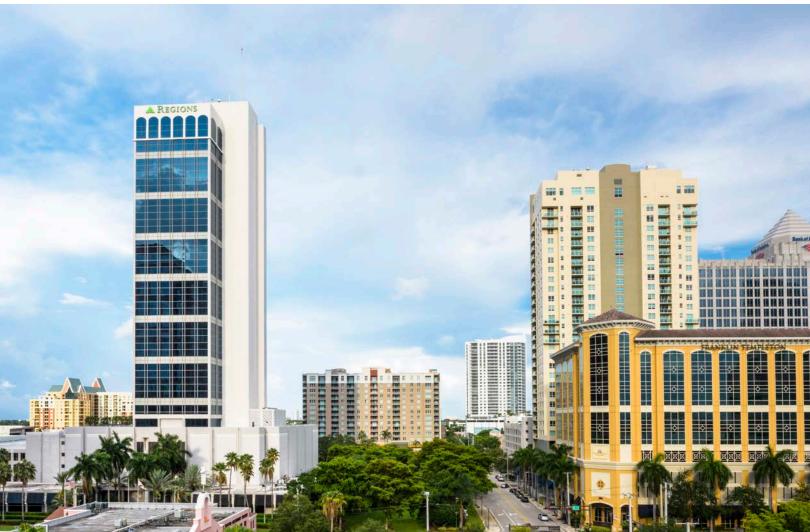

### **PROPERTY FEATURES**

- 28-story Class A office tower two blocks from Las Olas Blvd.
- Attached parking garage with direct access to the building lobby and tenant floors
- New high-speed elevators and hurricane impact glass
- Tenant monument signage available on Broward Blvd.
- High-end Spec suites available ranging from 900 sf to 2,000 sf
- Tower Club (Club Corp) on the 28th floor with dramatic ocean views
- Meeting rooms and event catering
- Deli on 5th Floor serving breakfast & lunch

#### LOCATION ADVANTAGES

- Located 2 blocks from Las Olas Blvd.
- Excellent access to downtown amenities
- Excellent access to I-95, Turnpike & I-595 highways
- Minutes from Fort Lauderdale/Hollywood International Airport
- · Wide array of world class dining options easily walkable to the Property including:
  - I. Morton's The Steakhouse
  - 2. Offerdahl's Cafe Grill
  - 3. Rice & Dough
  - 4. Smoothie King
  - 5. SuViche
  - 6. Subway
  - 7. YOLO
  - 8. Del Frisco's