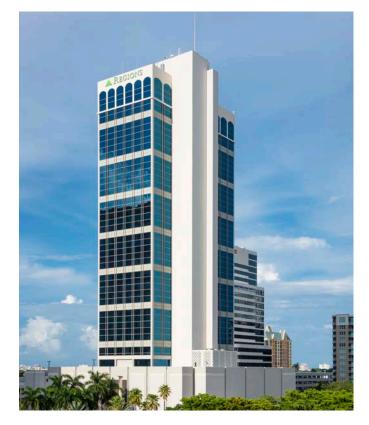

## ONE FINANCIAL PLAZA

100 SE 3rd Avenue | Fort Lauderdale, Florida 33394

| FEATURES           |                       |
|--------------------|-----------------------|
| TOTAL SQUARE FEET  | 298,046 sf            |
| AVAILABLE          | 800 sf - 11,213 sf    |
| AVERAGE FLOOR SIZE | 11,000 sf             |
| PARKING            | 2.5/1,000/sf          |
| ASKING RATE        | \$33.00 - \$35.00 NNN |

### ONE FINANCIAL PLAZA

100 SE 3rd Avenue | Fort Laurderdale, Florida 33394