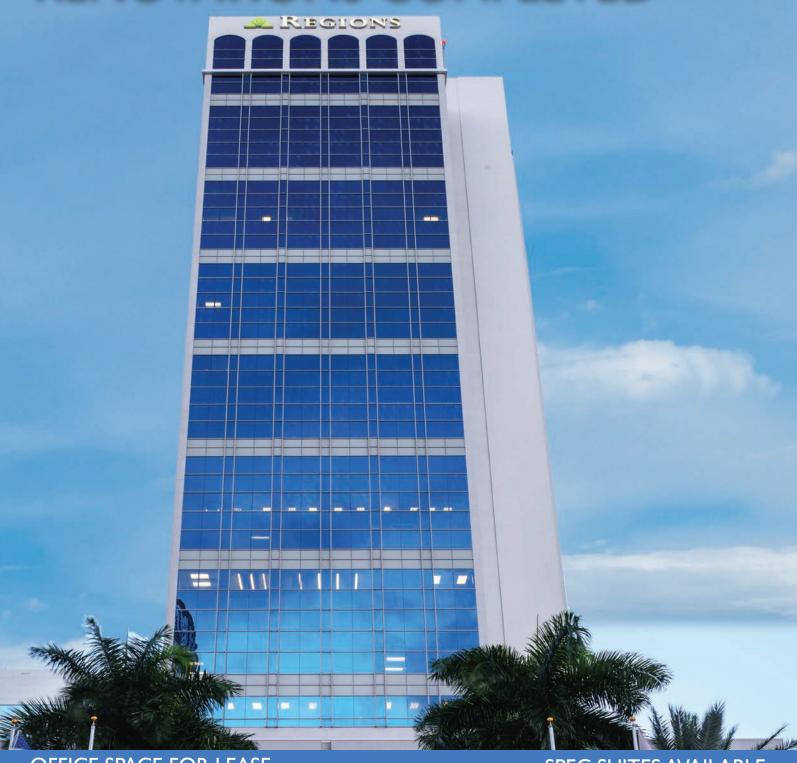

# MULTI-MILLION DOLLAR RENOVATIONS COMPLETED

**OFFICE SPACE FOR LEASE** 

**SPEC SUITES AVAILABLE** 

ONE FINANCIAL PLAZA

## ONE FINANCIAL PLAZA

100 SE 3rd Avenue | Fort Lauderdale, Florida 33394

| FEATURES           |                       |
|--------------------|-----------------------|
| TOTAL SQUARE FEET  | 298,046 sf            |
| AVAILABLE          | 800 sf - 11,213 sf    |
| AVERAGE FLOOR SIZE | 11,000 sf             |
| PARKING            | 2.5/1,000/sf          |
| ASKING RATE        | \$33.00 - \$35.00 NNN |