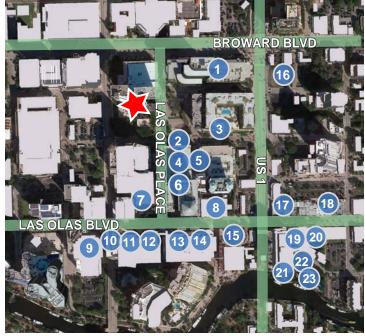

#### LOCATION ADVANTAGES

- Located 2 blocks from Las Olas Blvd.
- Excellent access to downtown amenities
- Excellent access to I-95, Turnpike & I-595 highways
- Minutes from Fort Lauderdale/Hollywood International Airport
- · Wide array of world class dining options easily walkable to the Property including:
  - I. Morton's The Steakhouse
  - 2. Offerdahl's Cafe Grill
  - 3. Rice & Dough
  - 4. Smoothie King
  - 5. SuViche
  - 6. Subway
  - 7. YOLO
  - 8. Del Frisco's

  - 9. Sky Thai Sushi
  - 10. Beehive Kitchen
  - 11. Starbucks
  - 12. Royal Pig Pub & Kitchen

- 13. Timpano
- 14. Lobster Bar Sea Grille
- 15. Starbucks
- 16. ETARU
- 17. Big City Tavern
- 18. American Social
- 19. Wild Sea Oyster Bar & Grille
- 20. Gran Forno Bakery
- 21. The Cheesecake Factory
- 22. Indigo Restaurant
- 23. Boathouse At The Riverside