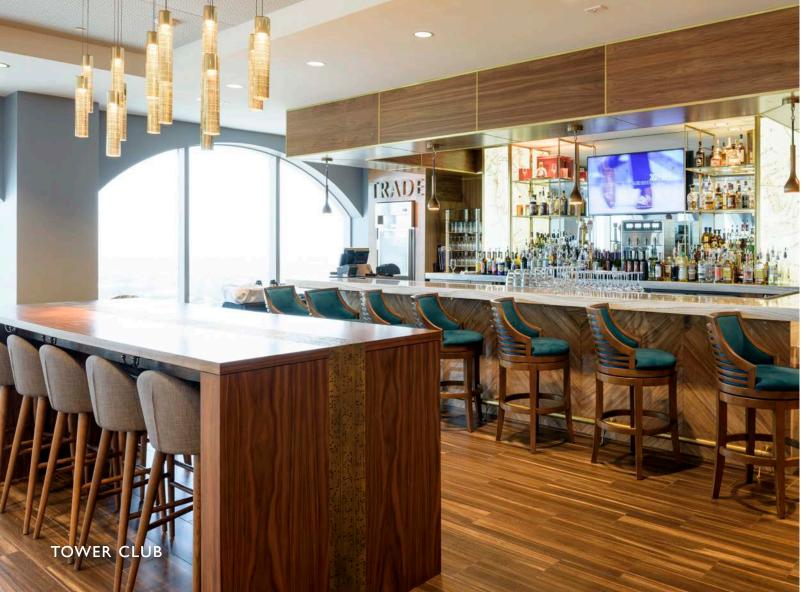

### **PROPERTY FEATURES**

- 28-story Class A office tower two blocks from Las Olas Blvd.
- Attached parking garage with direct access to the building lobby and tenant floors
- New high-speed elevators and hurricane impact glass
- Tenant monument signage available on Broward Blvd.
- High-end Spec suites available ranging from 900 sf to 2,000 sf
- Tower Club (Club Corp) on the 28th floor with dramatic ocean views
- Meeting rooms and event catering
- Deli on 5th Floor serving breakfast & lunch