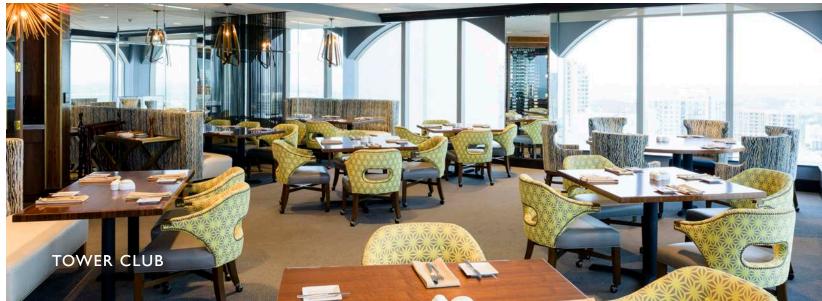

### **PROPERTY FEATURES**

- 28-story Class A office tower two blocks from Las Olas Blvd.
- Attached parking garage with direct access to the building lobby and tenant floors
- New high-speed elevators and hurricane impact glass
- Tenant monument signage available on Broward Blvd.
- High-end Spec suites available ranging from 900 sf to 2,000 sf
- Tower Club (Club Corp) on the 28th floor with dramatic ocean views
- Meeting rooms and event catering
- Deli on 5th Floor serving breakfast & lunch